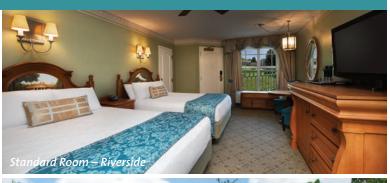

- under age 3 in a crib.
- All rooms have two queen-size beds or one king-size bed.
- Up to five Guests, including one child (age 3–9) in a fold-down bed, can be accommodated in the Alligator Bayou rooms at Disney's Port Orleans Resort—Riverside.

Typical Standard Room with 2 queen beds, 314 sq. ft. Accommodates up to four Guests, plus one child under age 3 in a crib.

Typical Standard Room with 2 queen beds & 1 fold-down bed, 314 sq. ft. Accommodates up to five Guests, plus one child under age 3 in a crib.