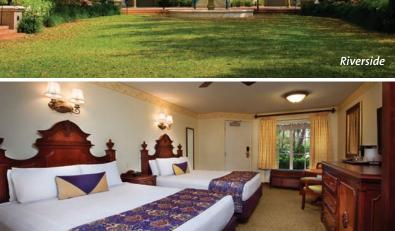

- under age 3 in a crib.
- All rooms have two queen-size beds or one king-size bed.
- Up to five Guests, including one child (age 3–9) in a fold-down bed, can be accommodated in the Alligator Bayou rooms at Disney's Port Orleans Resort—Riverside.

Typical Standard Room with 2 queen beds, 314 sq. ft. Accommodates up to four Guests, plus one child under age 3 in a crib.

Typical Standard Room with 2 queen beds & 1 fold-down bed, 314 sq. ft. Accommodates up to five Guests, plus one child under age 3 in a crib.