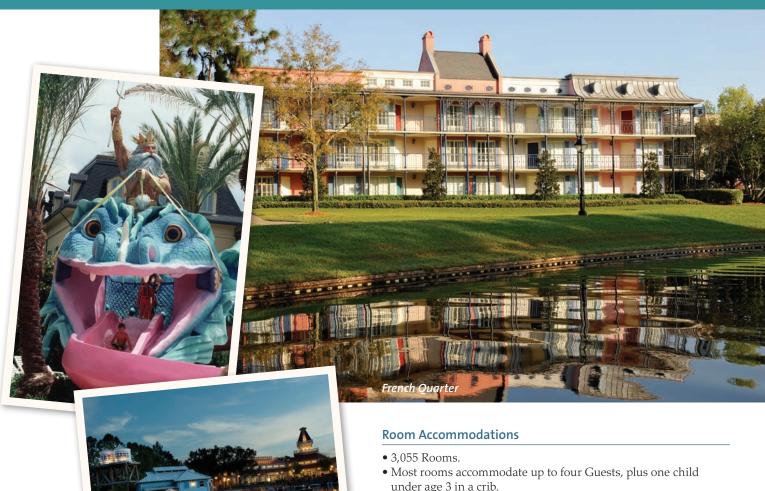

# Disney's Port Orleans Resorts Classic Southern comfort is the theme of these Disney

Moderate Resorts. Disney's Port Orleans Resort—French Quarter re-creates a historic New Orleans district, while Disney's Port Orleans Resort—Riverside captures the genteel feel and sprawling mansions of picturesque Louisiana along the Mississippi River.

Standard Room – French Quarter