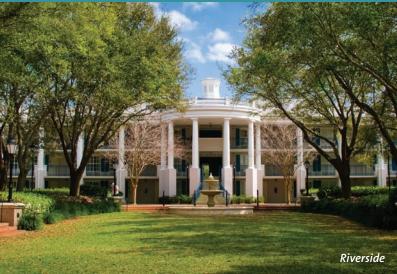

# Disney's Port Orleans Resorts Classic Southern comfort is the theme of these Disney

Moderate Resorts. Disney's Port Orleans Resort—French Quarter re-creates a historic New Orleans district, while Disney's Port Orleans Resort—Riverside captures the genteel feel and sprawling mansions of picturesque Louisiana along the Mississippi River.