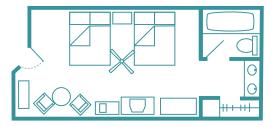

Typical Standard Room with 2 queen beds, 314 sq. ft. Accommodates up to four Guests, plus one child under age 3 in a crib.

Typical Standard Room with 2 queen beds & 1 fold-down bed, 314 sq. ft. Accommodates up to five Guests, plus one child under age 3 in a crib.