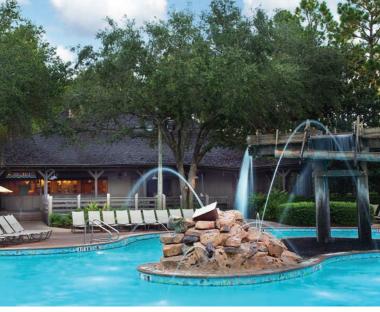

## Recreation

- Guests can enjoy both themed, heated swimming pools: the Mardi Gras-inspired *Doubloon Lagoon* with Scales the Sea Serpent waterslide and the country-style *Ol' Man Island* pool complex with themed pool slide.
- Bike rental at *Disney's Port Orleans* Resort—Riverside.
- Children's pools and whirlpool spas at each Resort hotel, fishing, campfire, arcade and recreation activities including Disney movies under the stars and new balance® RUNNING TRAIL.