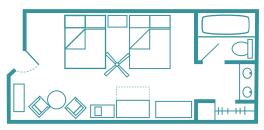

- under age 3 in a crib.
- All rooms have two queen-size beds or one king-size bed.
- Up to five Guests, including one child (age 3–9) in a fold-down bed, can be accommodated in the Alligator Bayou rooms at Disney's Port Orleans Resort—Riverside.