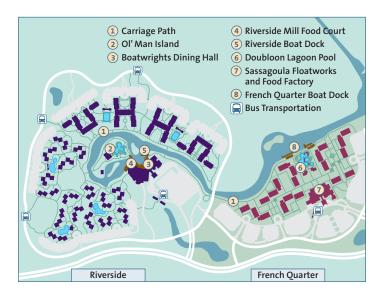

### **Transportation**

- Water launch service to the *Downtown Disney*® Area.
- Bus service to other *Walt Disney World* Resort locations.

Royal Guest Rooms at Disney's Port Orleans Resort— Riverside Each of the 512 Royal Guest Rooms will make your clients feel as though they're a character in the Disney stories they love. From fiber optic fireworks above ornately decorated beds, to custom linens and drapes, to beautiful Prince and Princess artwork, it's majesty and fun, all rolled into one.

#### Casual Table Service Dining

• Boatwrights Dining Hall – Dinner featuring Southern specialties and homestyle classics.

#### **Quick-Service Dining**

Food courts offer breakfast, lunch, dinner and snacks:

- Sassagoula Floatworks and Food Factory
- Riverside Mill Food Court

## Recreation

- Guests can enjoy both themed, heated swimming pools: the Mardi Gras-inspired *Doubloon Lagoon* with Scales the Sea Serpent waterslide and the country-style *Ol' Man Island* pool complex with themed pool slide.
- Bike rental at *Disney's Port Orleans* Resort—Riverside.
- Children's pools and whirlpool spas at each Resort hotel, fishing, campfire, arcade and recreation activities including Disney movies under the stars and new balance® RUNNING TRAIL.