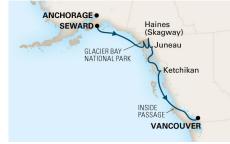

7-Day Glacier Discovery Southbound

Seward (Anchorage) to Vancouver ms Westerdam Jul 15, 2018

| Interior Stateroom   | from CA\$1,499 |
|----------------------|----------------|
| Ocean-View Stateroom | from CA\$1,889 |
| Verandah Stateroom   | from CA\$2,725 |
| Suites               | from CA\$3,639 |
|                      |                |