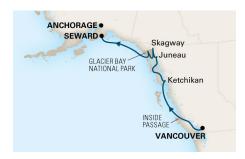

## 7-Day Glacier Discovery Northbound

Vancouver to Seward (Anchorage) *ms Noordam*Jun 3, 2018

| Interior Stateroom   | from CA\$1,359 |
|----------------------|----------------|
| Ocean-View Stateroom | from CA\$1,629 |
| Verandah Stateroom   | from CA\$2,649 |
| Suites               | from CA\$2,779 |
|                      |                |