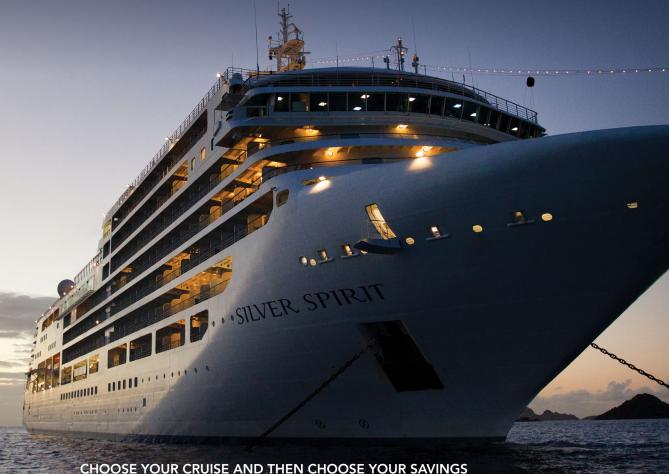

# Three ways to SAME TO BE THE STATE OF THE SAME TO BE THE SAME TO

with Silver Select

CHOOSE YOUR CRUISE AND THEN CHOOSE YOUR SAVINGS BY DECEMBER 31, 2017

or 2

or

3

\$1,000 PER SUITE ONBOARD CREDIT\*

TWO-CATEGORY
SUITE UPGRADE\*